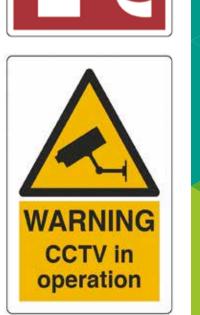

### SIGNS AND POSTERS

PIXLEMON makes signs and posters of all kinds, also in multiple languages. All symbols, dimensions, forms and colours comply with EU regulations (UNI, NF, DIN, IMO, VBG, ISO, SIST):

- danger warning signs and safety signs
- prohibitory and mandatory signs
- ► in-case-of-fire signs, emergency signs
- accident prevention signs
- direction and information signs
- ► signs on ships
- ► signs for the transport industry
- signs for hotels and tourist facilities
- ► labels and stickers
- ▶ ...and much more...