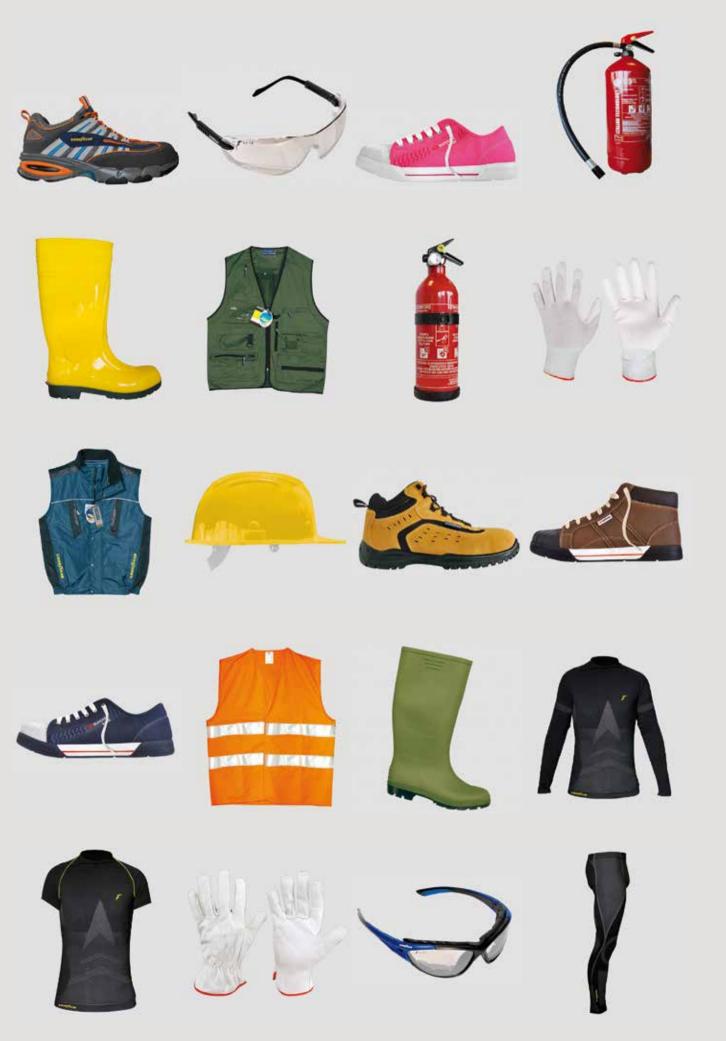

### 3.

Construction companies are among our regular Customers. Therefore we have included in our catalogue a large number of items (work wear and equipment) meant for the safety of workers on building sites.

- multi-pocket vests and high-visibility vests
- security boots
- ▶ helmets, filter masks, goggles
- disposable gloves
- ► first-aid kits
- ► ...and much more...

• trousers, sweaters, t-shirts, jackets in technical textiles